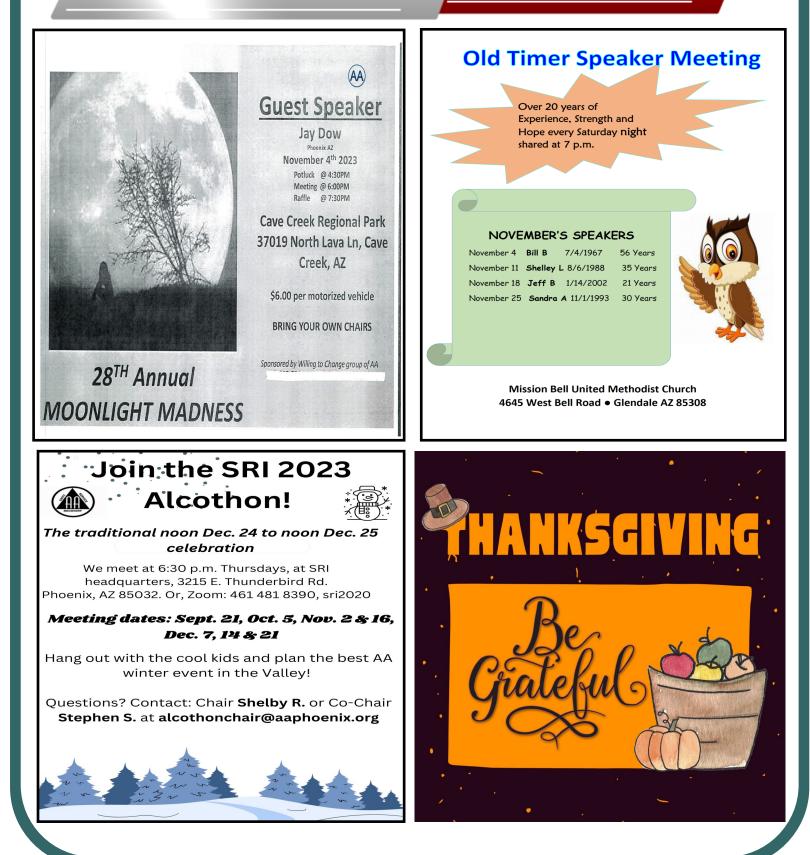

## **FILING CABINET**

Volume 33, Issue 11

November, 2023

**SALT RIVER INTERGROUP** 

RAFFLE GRAND PRIZE 2023 ELECTRIC BICYCLE!

2023 Alcothon

December 24th - 25th

## FROM NOON to NOON Food! Fellowship! Raffle! Fun!

## **FREE ADMISSION**

## AMERICAN ROYAL PALACE ~ 1915 W. THUNDERBIRD RD, PHOENIX

#### <u>December 24th</u>

12pm ~ 7pm Kid's Corner

3pm ~ Old Timer's Meeting

8pm ~ Speaker Meeting Hospitality & Marathon Meetings

#### December 25th

10am ~ Speaker Meeting Hospitality and Marathon Meetings till 10am

Get your Home Group involved by donating raffle prizes, contributing food, or host hospitality and a marathon meeting. Volunteers are always needed, and it's the perfect way to do service work while having a great time hanging out with old friends and meeting new ones!