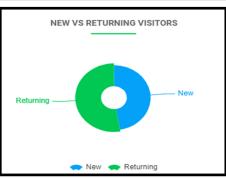

#### July WEB Stats:

New: 47.34% Returning: 52.66%

July Phone Stats

This Month Last Month

Total Help Line Calls: 532 509

4.5%