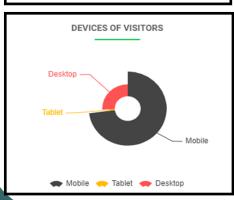

#### July WEB Stats:

New: 47.34% Returning: 52.66%

July Phone Stats

This Month Last Month

Total Help Line Calls: 532 509

4.5%